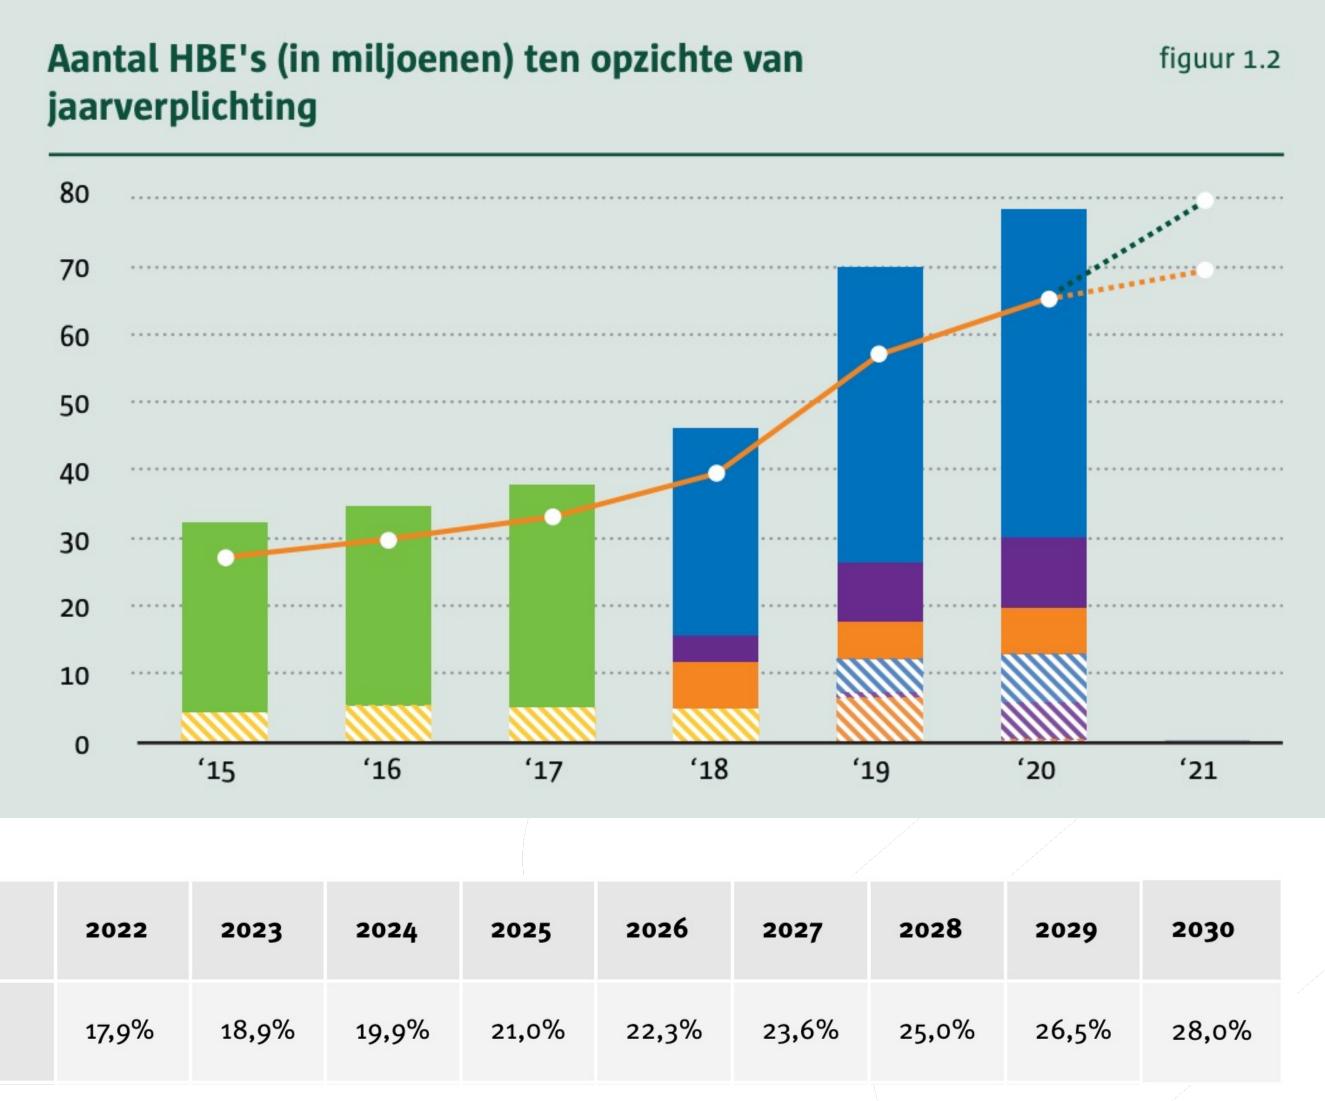

## **Rising demand**

|            | 2022  | 2023  | 2024  | 2025  | 2026  |
|------------|-------|-------|-------|-------|-------|
| Totaal HBE | 17,9% | 18,9% | 19,9% | 21,0% | 22,3% |