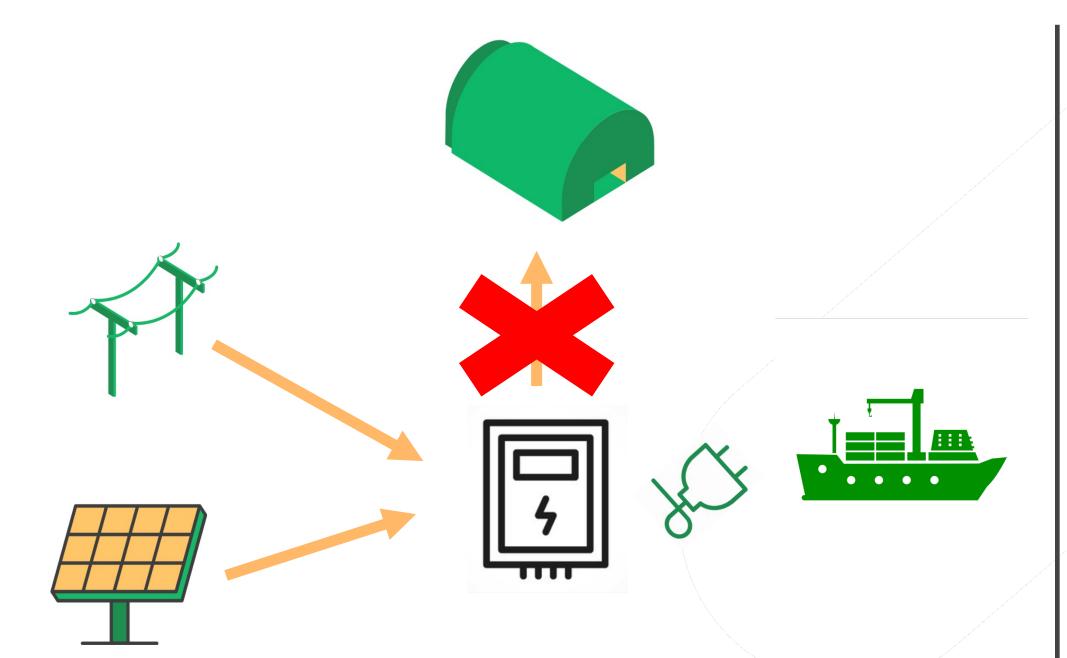

## How do you create HBE's

- One HBE is 1 gigajoule (GJ) of renewable energy supplied to electric vehicles
- For every 230 kWh of grid energy you receive one HBE
- For every 70 kWh of renewable energy you receive one HBE