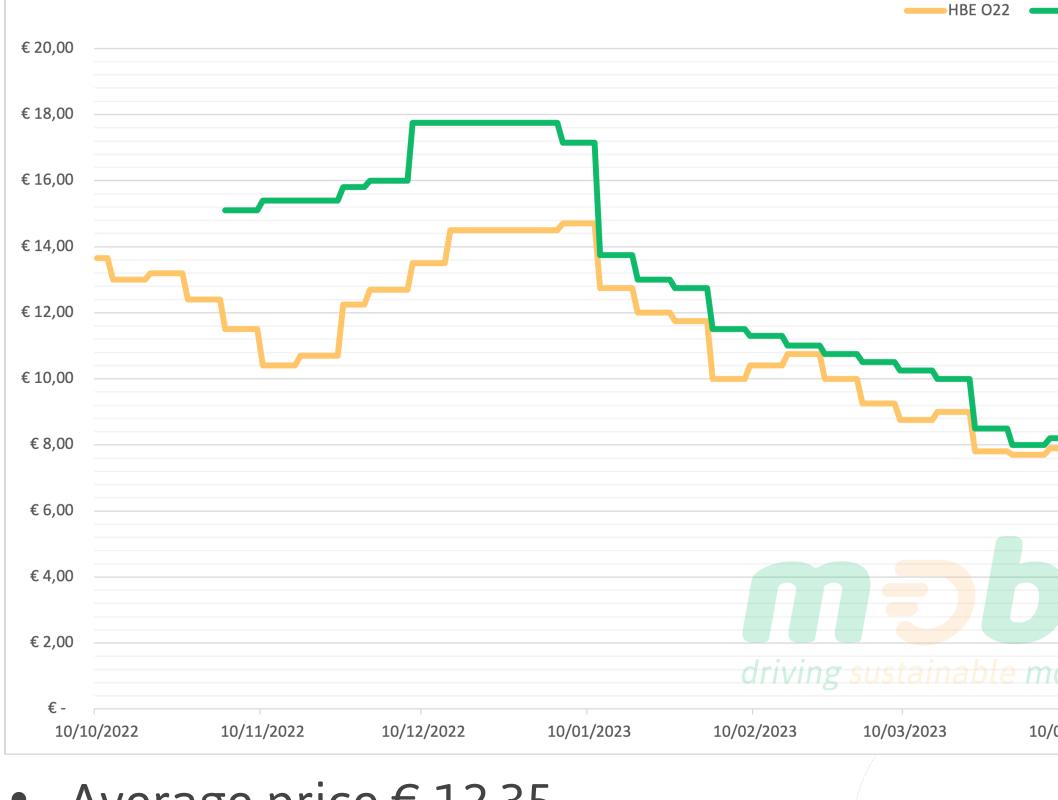

## Price of HBE's

- Average price € 12,35
  € 0,045 per kWh of grid energy
- $= 6010 \text{ per } k/k/k \text{ of repourble oper$
- € 0,18 per kWh of renewable energy

| E 022 |            |            |            |            |            |            |
|-------|------------|------------|------------|------------|------------|------------|
| : 023 | HBE O24    |            |            |            |            |            |
|       |            |            |            |            |            |            |
|       |            |            |            |            |            |            |
|       |            |            |            |            |            |            |
|       |            |            |            |            |            |            |
|       |            |            |            |            |            |            |
|       |            |            |            |            |            |            |
|       |            |            |            |            |            |            |
|       |            |            |            |            |            |            |
|       |            |            | <u>^</u>   | ~ /        |            |            |
|       |            | $\sim$     |            | and a      |            |            |
|       |            |            |            |            |            |            |
|       |            |            |            |            |            |            |
|       |            |            |            |            |            |            |
|       |            |            |            |            |            |            |
| lity  |            |            |            |            |            |            |
| 23    | 10/05/2023 | 10/06/2023 | 10/07/2023 | 10/08/2023 | 10/09/2023 | 10/10/2023 |
|       |            |            |            |            |            |            |
|       |            |            |            |            |            |            |
|       |            |            |            |            |            |            |
|       |            |            |            |            |            |            |
|       |            |            |            |            |            |            |
|       |            |            |            |            |            |            |
|       |            |            |            |            |            |            |
|       |            |            |            |            |            |            |
|       |            |            |            |            |            |            |