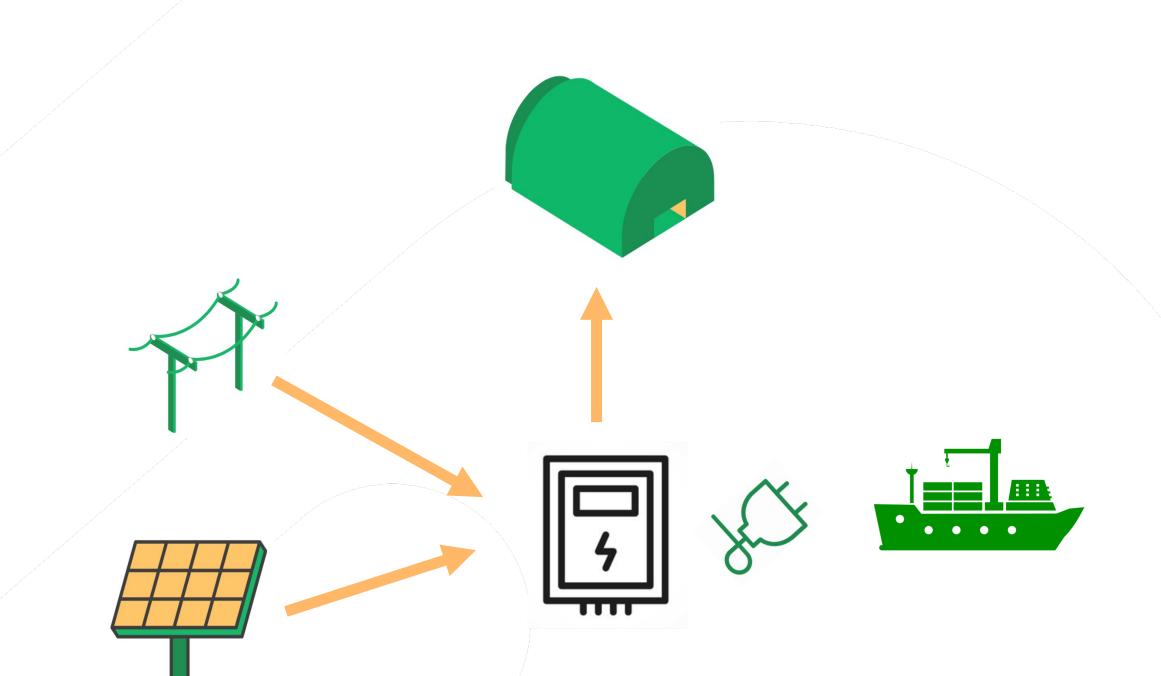

## How do you create HBE's

- One HBE is 1 gigajoule (GJ) of renewable energy supplied to electric vehicles
- For every 230 kWh of grid energy you receive one HBE
- For every 70 kWh of renewable energy you receive one HBE